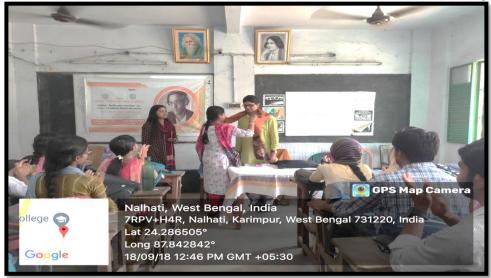

An initiative of Department of Bengali & IQAC, Hiralal Bhakat College, Nalhati, Birbhum

State Level Seminar on 'NARAYAN GANGOPADHYAY:MANANE O SAHITYA' Date-September 18,2018

Place- Department Of Bengali Hiralal Bhakat College, Nalhati,Birbhum

Participation: All students of Bengali Department.