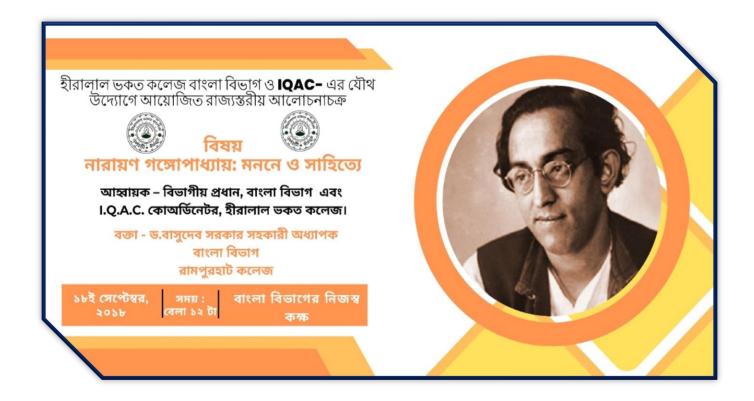

An initiative of Department of Bengali & IQAC, Hiralal Bhakat College, Nalhati, Birbhum

State Level Seminar on 'NARAYAN GANGOPADHYAY:MANANE O SAHITYA' Date-September 18,2018

Place- Department Of Bengali Hiralal Bhakat College, Nalhati,Birbhum

#### Resolution

On the basis of the meeting held on 16.08.2018 regarding the commencement of a state level seminar organised by the Department of Bengali, following are the resolutions:

- 1. The seminar will be held on Narayan Gangopadhyay and the title of the seminar will"নারায়ণ গঙ্গোপাধ্যায়: মননে ও সাহিত্যে".
- 2. The seminar will collaborate with the IQAC of the college.
- 3. An organizing committee of the seminar has been formed.
- 4. A letter to be prepared for the invitation of the Keynote Speaker Dr. Basudeb Sarkar, Assistant Professor, Department of Bengali, Rampurhat College.
- 5. A flyer to be prepared on the topic of the seminar.
- 6. The decision regarding the Date (18.09.2018), Time (12 noon) and Venue (at Department of Bengali) of the seminar has been taken.
- 7. An estimated budget has been prepared for the seminar.