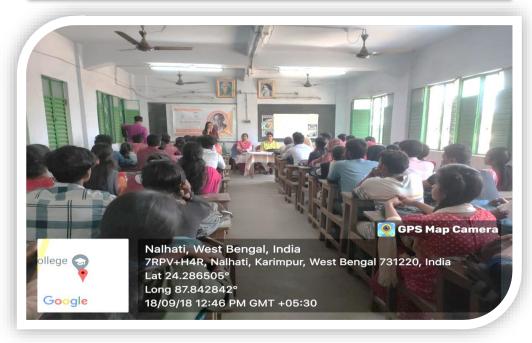

An initiative of Department of Bengali & IQAC, Hiralal Bhakat College, Nalhati, Birbhum

State Level Seminar on 'NARAYAN GANGOPADHYAY:MANANE O SAHITYA' Date-September 18,2018

Place- Department Of Bengali Hiralal Bhakat College, Nalhati,Birbhum

Participation: All students of Bengali Department.