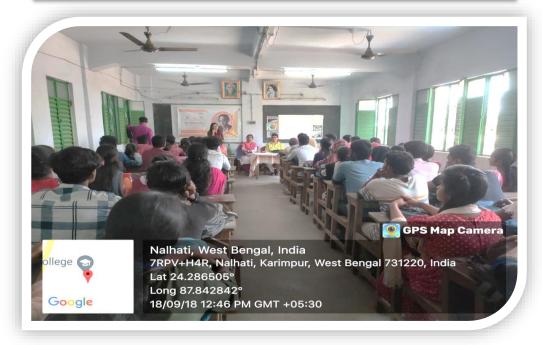

An initiative of Department of Bengali & IQAC, Hiralal Bhakat College, Nalhati, Birbhum

State Level Seminar on 'NARAYAN GANGOPADHYAY: MANANE O SAHITYA' Date-September 18,2018

Place- Department Of Bengali Hiralal Bhakat College, Nalhati,Birbhum

Participation: All students of Bengali Department.