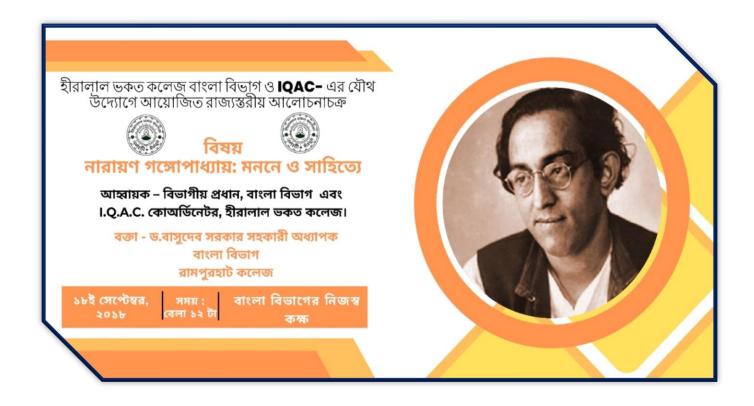

An initiative of Department of Bengali & IQAC, Hiralal Bhakat College, Nalhati, Birbhum

State Level Seminar on 'NARAYAN GANGOPADHYAY: MANANE O SAHITYA' Date-September 18,2018

Place- Department Of Bengali Hiralal Bhakat College, Nalhati,Birbhum

#### Resolution

On the basis of the meeting held on 16.08.2018 regarding the commencement of a state level seminar organised by the Department of Bengali, following are the resolutions:

- 1. The seminar will be held on Narayan Gangopadhyay and the title of the seminar will"নারায়ণ গঙ্গোপাধ্যায়: মননে ও সাহিত্যে".
- 2. The seminar will collaborate with the IQAC of the college.
- 3. An organizing committee of the seminar has been formed.
- 4. A letter to be prepared for the invitation of the Keynote Speaker Dr. Basudeb Sarkar, Assistant Professor, Department of Bengali, Rampurhat College.
- 5. A flyer to be prepared on the topic of the seminar.
- 6. The decision regarding the Date (18.09.2018), Time (12 noon) and Venue (at Department of Bengali) of the seminar has been taken.
- 7. An estimated budget has been prepared for the seminar.

Date: 30.07.2018

To
Dr. Basudeb Sarkar
Department of Bengali
Rampurhat College
Rampurhat,Birbhum.

Ref: Invitation to Act as Resource Person in a One-Day State Level Seminar

Respected Sir, Department of Bengali in collaboration with IQAC, Hiralal Bhakat College is going to organize a One-Day State Level Seminar on "NARAYAN GANGOPADHYAY: MANANE O SAHITYE' on 18.09.2018 at 12 Noon (IST). Organizing Committee is pleased to invite you as a Resource Person in the above said Seminar. Please be kind enough to join us to deliver your valuable lecture on Narayan Gangopadhyay and his literary works.