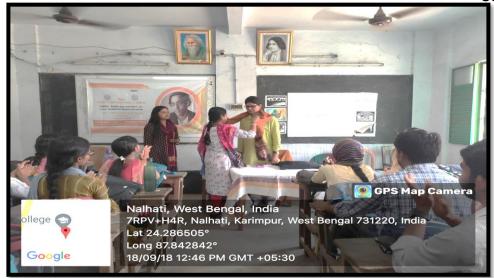

An initiative of Department of Bengali & IQAC, Hiralal Bhakat College, Nalhati, Birbhum

State Level Seminar on 'NARAYAN GANGOPADHYAY: MANANE O SAHITYA' Date-September 18,2018

Place- Department Of Bengali Hiralal Bhakat College, Nalhati,Birbhum

Participation: All students of Bengali Department.