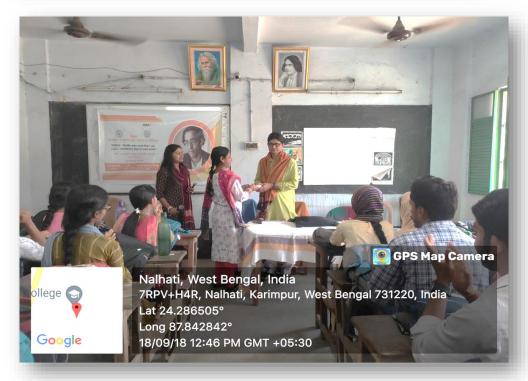

An initiative of Department of Bengali & IQAC, Hiralal Bhakat College, Nalhati, Birbhum

State Level Seminar on 'NARAYAN GANGOPADHYAY: MANANE O SAHITYA' Date-September 18,2018

Place- Department Of Bengali Hiralal Bhakat College, Nalhati,Birbhum

Participation: All students of Bengali Department.